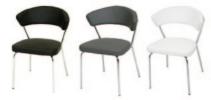

LG708 SCANDIC CHAIR Black, Red, White

LG712 SOLO SOFA Black, Red

LG713 SOLO LOVESEAT Black, Red

LG714 SOLO CHAIR Black, Red

LG717 IBIZA CHAIR Black, White

LG720 CAPRI SECTIONAL SOFA Black, White

LG721 CAPRI SECTIONAL BENCH Black, White

LG722 DANE SOFA Grey

LG723 DANE CHAIR
Blue, Green, Orange, Taupe, Yellow

LG725 MADISON ARM CHAIR Black, White