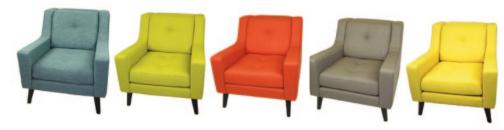

### Custom Furniture Collection

Chairs

CH100 JACOBSON CHAIR Black, White

CH101 DELTA CHAIR Black

CH102 MONACO CHAIR Black

CH104 TOLEDO CHAIR Natural/Chrome

CH106 CRISS CROSS White/Chrome

CH109 LIQUID CHAIR Blue, Green, Grey, Red

CH111 STUDIO CHAIR

CH113 LESLIE CHAIR White

CH114 TENDY CHAIR Black, Walnut, White

CH115 SHEN CHAIR Black, White

CH117 GENEVA CHAIR White

CH118 EURO CHAIR Black, Grey, White

**Bar Stools** 

ST201 DELTA STOOL Black