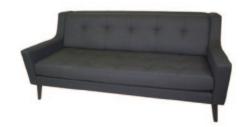

### Custom Furniture Collection

LG703 MADRID LEATHER SOFA Black, White

LG704 MADRID LEATHER LOVESEAT Black, White

LG705 MADRID LEATHER CHAIR Black, White

LG706 SCANDIC SOFA Black, Red, White

LG707 SCANDIC LOVESEAT Black, Red, White