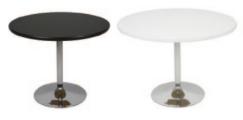

### **BOOTH FURNITURE**

30" Diam. Round Table 30" Tall (Black Top) 30" Diam. Round Table 42" Tall (Black Top)

Arm Chair

Black Barstool with back Side Chair

| QUANTITY |   | DISCOUNT | STANDARD |
|----------|---|----------|----------|
|          | Х | \$135.00 | \$165.00 |
|          | Х | \$140.00 | \$175.00 |
|          | Х | \$85.00  | \$110.00 |
|          | Х | \$85.00  | \$110.00 |