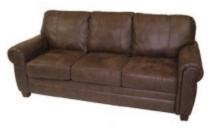

### Custom Furniture Collection

LG703 MADRID LEATHER SOFA Black, White

LG704 MADRID LEATHER LOVESEAT Black, White

LG705 MADRID LEATHER CHAIR Black, White

LG706 SCANDIC SOFA Black, Red, White

LG707 SCANDIC LOVESEAT Black, Red, White