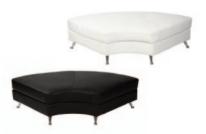

### Custom Furniture Collection

LG726 MADISON ARMLESS SECTIONAL Black, White

LG727 MADISON CORNER SECTIONAL Black, White

LG728 MARSHMALLOW SOFA White

LG729 MIAMI CHAIR Grey, White

LG730 SOHO CURVED BANQUETTE

LG731 SOHO CURVED BENCH

LG732 SOHO LOVESEAT

LG733 TRIBECA LEATHER SOFA

LG734 TRIBECA LEATHER LOVESEAT

LG735 TRIBECA LEATHER CHAIR Grey

LG736 DAKOTA SOFA Brown

LG738 DAKOTA CHAIR Brown

LG750 BENCH OTTOMAN Black, White