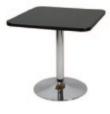

### **UNSKIRTED TABLES & RISERS**

| 2' x 4' x 30" Wood Table |
|--------------------------|
| 2' x 4' x 42" Wood Table |
| 2' x 6' x 30" Wood Table |
| 2' x 6' x 42" Wood Table |
| 2' x 8' x 30" Wood Table |
| 2' x 8' x 42" Wood Table |
|                          |