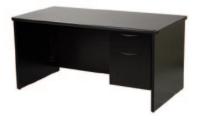

CF609 RECTANGULAR CONFERENCE TABLE 8' Black, White

OF650 DESK TWO DRAWER Black - Locking

OF652 LATERAL FILE Black - Locking

**OF653 STORAGE CABINET** Black, White - Locking

OF654 COMPUTER WORKSTATION Black