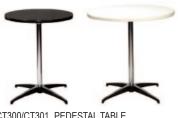

### Custom Furniture Collection

Café Tables

CT300/CT301 PEDESTAL TABLE 24" OR 30" Round - Black, White

CT302/CT303 CAFE TABLE 36" or 42" Round - Black, White, Grey

CT304/CT305 SQUARE CAFE TABLE 30" OR 36" Square - Black, White