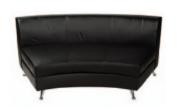

### Custom Furniture Collection

Chairs

CH100 JACOBSON CHAIR Black, White

CH101 DELTA CHAIR Black

CH102 MONACO CHAIR Black

CH104 TOLEDO CHAIR Natural/Chrome

CH106 CRISS CROSS White/Chrome

CH109 LIQUID CHAIR Blue, Green, Grey, Red

### Custom Furniture Collection

LG703 MADRID LEATHER SOFA Black, White

LG704 MADRID LEATHER LOVESEAT Black, White

LG705 MADRID LEATHER CHAIR Black, White

LG706 SCANDIC SOFA Black, Red, White

LG707 SCANDIC LOVESEAT Black, Red, White