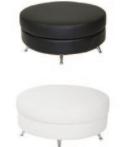

LG755 BLOCK OTTOMAN Blue Microfiber, Black, Red, White Leatherette

LG756 ANGLE OTTOMAN
Black, Silver, White Leatherette

LG757 RECTANGLE BLOCK OTTOMAN Black, Silver, White Leatherette

LG760 CAPRI OTTOMAN Black, White