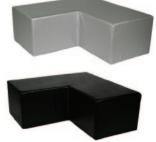

LG755 BLOCK OTTOMAN Blue Microfiber, Black, Red, White Leatherette

LG756 ANGLE OTTOMAN
Black, Silver, White Leatherette

LG757 RECTANGLE BLOCK OTTOMAN Black, Silver, White Leatherette

LG760 CAPRI OTTOMAN Black, White