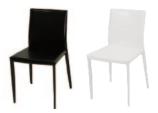

BT486 MULTI COLOR LIGHT BOX.

CO500 DAVE CHAIR Black

CO501 DANIELLE SIDE CHAIR

CO502 OTTO CHAIR Black, White

Black

CO505 GUEST CHAIR

CO506 EXECUTIVE MIDBACK CHAIR Black

CO507 GUEST CHAIR