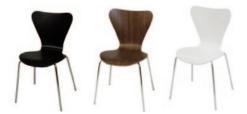

### Custom Furniture Collection

Chairs

CH100 JACOBSON CHAIR Black, White

CH101 DELTA CHAIR Black

CH102 MONACO CHAIR Black

CH104 TOLEDO CHAIR Natural/Chrome

CH106 CRISS CROSS White/Chrome

CH109 LIQUID CHAIR Blue, Green, Grey, Red

CH111 STUDIO CHAIR

CH113 LESLIE CHAIR White

CH114 TENDY CHAIR Black, Walnut, White

CH115 SHEN CHAIR Black, White

CH117 GENEVA CHAIR White

CH118 EURO CHAIR Black, Grey, White

**Bar Stools** 

ST201 DELTA STOOL Black