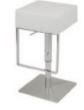

### Custom Furniture Collection

Café Tables

CT300/CT301 PEDESTAL TABLE 24" OR 30" Round - Black, White

CT302/CT303 CAFE TABLE 36" or 42" Round - Black, White, Grey

CT304/CT305 SQUARE CAFE TABLE 30" OR 36" Square - Black, White