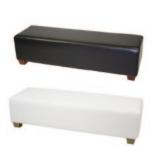

LG755 BLOCK OTTOMAN Blue Microfiber, Black, Red, White Leatherette

LG756 ANGLE OTTOMAN
Black, Silver, White Leatherette

LG757 RECTANGLE BLOCK OTTOMAN Black, Silver, White Leatherette

LG760 CAPRI OTTOMAN Black, White