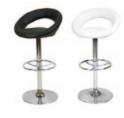

### Custom Furniture Collection

Chairs

CH100 JACOBSON CHAIR Black, White

CH101 DELTA CHAIR Black

CH102 MONACO CHAIR Black

CH104 TOLEDO CHAIR Natural/Chrome

CH106 CRISS CROSS White/Chrome

CH109 LIQUID CHAIR Blue, Green, Grey, Red

ST202 MONACO STOOL Black

ST203 EQUINO STOOL Black, Red, White - Adj.

ST204 TOLEDO STOOL Natural/Chrome

ST205 KOOL STOOL Black, Green, Orange, White, Yellow

ST206 CRISS CROSS STOOL White/Chrome

ST208 TICKLE STOOL White, Orange, Red - Adjustable