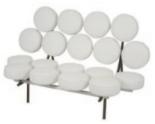

### Custom Furniture Collection

LG726 MADISON ARMLESS SECTIONAL Black, White

LG727 MADISON CORNER SECTIONAL Black, White

LG728 MARSHMALLOW SOFA White

LG729 MIAMI CHAIR Grey, White

LG730 SOHO CURVED BANQUETTE