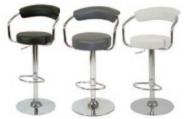

### Custom Furniture Collection

Chairs

CH100 JACOBSON CHAIR Black, White

CH101 DELTA CHAIR Black

CH102 MONACO CHAIR Black

CH104 TOLEDO CHAIR Natural/Chrome

CH106 CRISS CROSS White/Chrome

CH109 LIQUID CHAIR Blue, Green, Grey, Red

CH111 STUDIO CHAIR

CH113 LESLIE CHAIR White

CH114 TENDY CHAIR Black, Walnut, White

CH115 SHEN CHAIR Black, White

CH117 GENEVA CHAIR White

CH118 EURO CHAIR Black, Grey, White

**Bar Stools** 

ST201 DELTA STOOL Black

ST202 MONACO STOOL Black

ST203 EQUINO STOOL Black, Red, White - Adj.

ST204 TOLEDO STOOL Natural/Chrome

ST205 KOOL STOOL Black, Green, Orange, White, Yellow

ST206 CRISS CROSS STOOL White/Chrome

ST208 TICKLE STOOL White, Orange, Red - Adjustable

ST209 LIQUID STOOL Blue, Green, Grey, Red

ST210 OTTO STOOL White

ST213 ENZO STOOL Black

ST214 TENDY STOOL Black, Walnut, White

ST215 SHEN STOOL Black, White

ST217 PLUTO STOOL Black, White

ST218 EURO STOOL Black, Grey, White - Adjustable