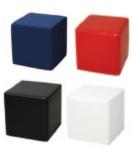

LG755 BLOCK OTTOMAN Blue Microfiber, Black, Red, White Leatherette

LG756 ANGLE OTTOMAN
Black, Silver, White Leatherette

LG757 RECTANGLE BLOCK OTTOMAN Black, Silver, White Leatherette

LG760 CAPRI OTTOMAN Black, White