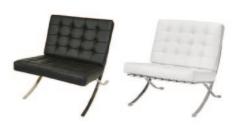

### Custom Furniture Collection

Chairs

CH100 JACOBSON CHAIR Black, White

CH101 DELTA CHAIR Black

CH102 MONACO CHAIR Black

CH104 TOLEDO CHAIR Natural/Chrome

CH106 CRISS CROSS White/Chrome

CH109 LIQUID CHAIR Blue, Green, Grey, Red