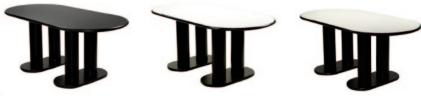

### **BOOTH FURNITURE**

30" Diam. Round Table 30" Tall (Black Top) 30" Diam. Round Table 42" Tall (Black Top)

Arm Chair

Black Barstool with back Side Chair

| QUANTITY |   | DISCOUNT | STANDARD |
|----------|---|----------|----------|
|          | Х | \$135.00 | \$165.00 |
|          | Х | \$140.00 | \$175.00 |
|          | Х | \$85.00  | \$110.00 |
|          | Х | \$85.00  | \$110.00 |